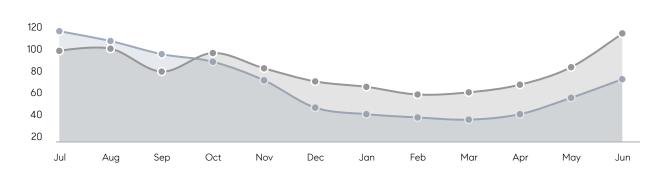

Houses         | AVERAGE DOM        | 22        | 28        | -21%     |
|                | % OF ASKING PRICE  | 109%      | 104%      |          |
|                | AVERAGE SOLD PRICE | \$617,946 | \$565,222 | 9%       |
|                | # OF CONTRACTS     | 45        | 41        | 10%      |
|                | NEW LISTINGS       | 59        | 70        | -16%     |
| Condo/Co-op/TH | AVERAGE DOM        | 18        | 27        | -33%     |
|                | % OF ASKING PRICE  | 104%      | 101%      |          |
|                | AVERAGE SOLD PRICE | \$370,008 | \$350,736 | 5%       |
|                | # OF CONTRACTS     | 11        | 14        | -21%     |
|                | NEW LISTINGS       | 17        | 33        | -48%     |

# Parsippany

JUNE 2022

### Monthly Inventory





### Contracts By Price Range



### Listings By Price Range



# COMPASS



Compass makes no representations or warranties, express or implied, with respect to future market conditions or prices of residential product at the time the subject property or any competitive property is complete and ready for occupancy or with respect to any report, study, finding, recommendation or other information provided by Compass herein. Moreover, no warranty, express or implied, is made or should be assumed regarding the accuracy, adequacy, completeness, legality, reliability, merchantability or fitness for a particular purpose of any information, in part or whole, contained herein. All material is presented with the understanding that Compass shall not be deemed to provide legal, accounting or other p