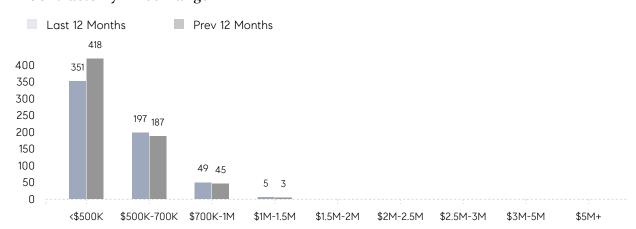

| 22        | 28        | -21%     |
|                | % OF ASKING PRICE  | 109%      | 104%      |          |
|                | AVERAGE SOLD PRICE | \$617,946 | \$565,222 | 9%       |
|                | # OF CONTRACTS     | 45        | 41        | 10%      |
|                | NEW LISTINGS       | 59        | 70        | -16%     |
| Condo/Co-op/TH | AVERAGE DOM        | 18        | 27        | -33%     |
|                | % OF ASKING PRICE  | 104%      | 101%      |          |
|                | AVERAGE SOLD PRICE | \$370,008 | \$350,736 | 5%       |
|                | # OF CONTRACTS     | 11        | 14        | -21%     |
|                | NEW LISTINGS       | 17        | 33        | -48%     |

# Parsippany

JUNE 2022

### Monthly Inventory





### Contracts By Price Range



### Listings By Price Range



# COMPASS



Compass makes no representations or warranties, express or implied, with respect to future market conditions or prices of residential product at the time the subject property or any competitive property is complete and ready for occupancy or with respect to any report, study, finding, recommendation or other information provided by Compass herein. Moreover, no warranty, express or implied, is made or should be assumed regarding the accuracy, adequacy, completeness, legality, reliability, merchantability or fitness for a particular purpose of any information, in part or whole, contained herein. All material is presented with the understanding that Compass shall not be deemed to provide legal, accounting or other professional services. This is no