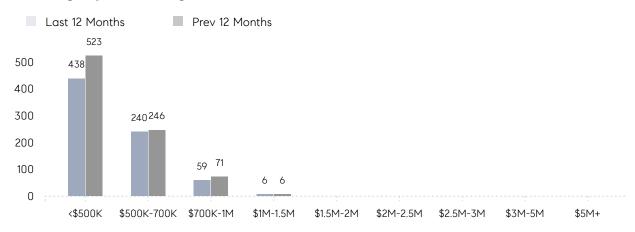

-21%     |
|                | % OF ASKING PRICE  | 109%      | 104%      |          |
|                | AVERAGE SOLD PRICE | \$617,946 | \$565,222 | 9%       |
|                | # OF CONTRACTS     | 45        | 41        | 10%      |
|                | NEW LISTINGS       | 59        | 70        | -16%     |
| Condo/Co-op/TH | AVERAGE DOM        | 18        | 27        | -33%     |
|                | % OF ASKING PRICE  | 104%      | 101%      |          |
|                | AVERAGE SOLD PRICE | \$370,008 | \$350,736 | 5%       |
|                | # OF CONTRACTS     | 11        | 14        | -21%     |
|                | NEW LISTINGS       | 17        | 33        | -48%     |

# Parsippany

JUNE 2022

### Monthly Inventory





### Contracts By Price Range



### Listings By Price Range



# COMPASS



Compass makes no representations or warranties, express or implied, with respect to future market conditions or prices of residential product at the time the subject property or any competitive property is complete and ready for occupancy or with respect to any report, study, finding, recommendation or other information provided by Compass herein. Moreover, no warranty, express or implied, is made or should be assumed regarding the accuracy, adequacy, completeness, legality, reliability, merchantability or fitness for a particular purpose of any information, in part or whole, contained herein. All material is presented with the understanding that Compass shall not be deemed to provide legal, accounting or other professional services. This is not intended to solicit the purch